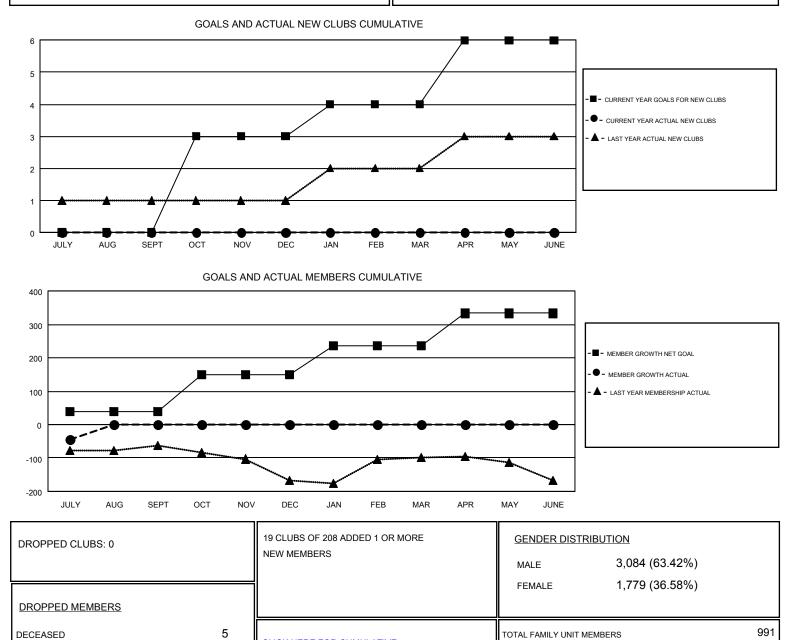

## GMT: CARLTON LLOYD

ATION. TENNESSE

GMT CA 1

Results as of: 7/31/2018

| Clubs                 |               |           |               | Members               |                           |                         |                                                    |
|-----------------------|---------------|-----------|---------------|-----------------------|---------------------------|-------------------------|----------------------------------------------------|
| RESULTS FOR 2018-2019 |               |           |               | RESULTS FOR 2018-2019 |                           |                         |                                                    |
| QUARTER               | NEW CLUB GOAL | NEW CLUBS | DROPPED CLUBS | QUARTER               | MEMBER GROWTH NET<br>GOAL | MEMBER GROWTH<br>ACTUAL | DROPPED<br>MEMBERS ACTUAL<br>(including transfers) |
| JULY/AUG/SEPT         | 0             | 0         | 0             | JULY/AUG/SEPT         | 38                        | 36                      | 75                                                 |
| OCT/NOV/DEC           | 3             | 0         | 0             | OCT/NOV/DEC           | 111                       | 0                       | 0                                                  |
| JAN/FEB/MAR           | 1             | 0         | 0             | JAN/FEB/MAR           | 87                        | 0                       | 0                                                  |
| APR/MAY/JUNE          | 2             | 0         | 0             | APR/MAY/JUNE          | 97                        | 0                       | 0                                                  |

CLICK HERE FOR CUMULATIVE

MEMBERSHIP DATA

0

70

75

504

FAMILY MEMBERS PAYING HALF

DUES